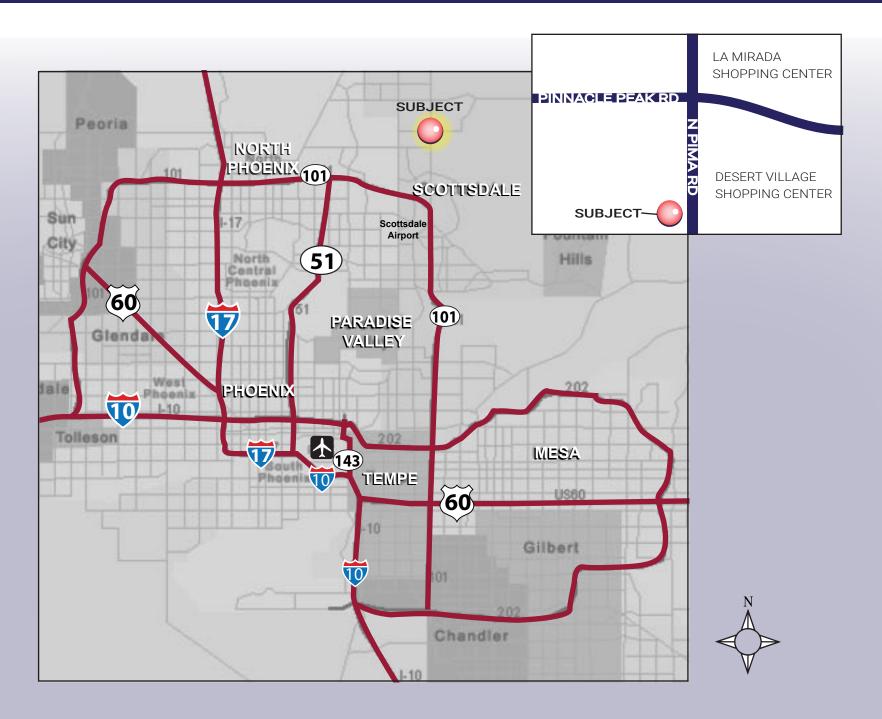

to be imposed on the broker herein. This information has been secured from sources deemed reliable, however, we make no warranties as to its accuracy.

\*Based on 2022 annual statistics, CoStar

| Population | 3,014 |
|------------|-------|
|------------|-------|

Households 1,335

Median Age 56.8

Average Household Income \$178,731



\*MOVOTO.COM - HOMES RECENTLY SOLD FEB 2023



### **EXCELLENT RETAIL POTENTIAL!**

2022 Consumer Spending per Household 1-Mile Radius: \$51,420\*



\*According to CoStar Statistics

### 23150 N PIMA ROAD | SCOTTSDALE, AZ 85255



The above is subject to prior sales and leasing. This information has been secured from sources we believe to be reliable, but we make no representation or warranties, expressed or implied as to the accuracy of this information.