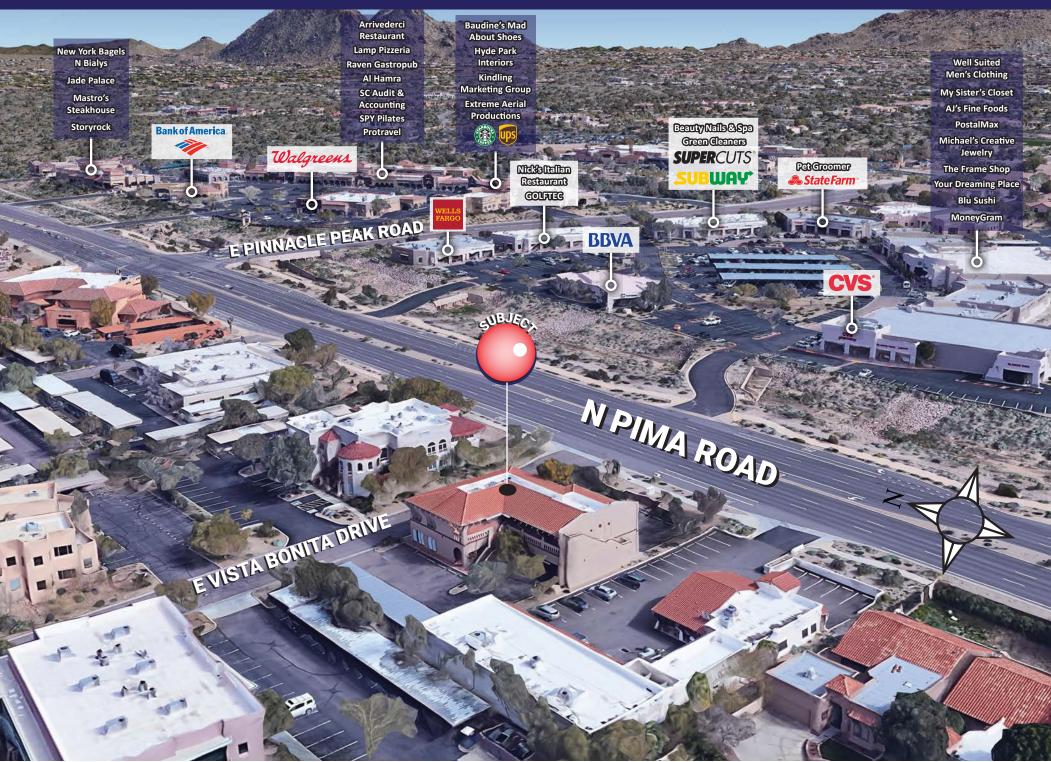

or representation is made to the accuracy thereof and same is submitted to errors, omissions, change of price, rental or other conditions, prior to sale, lease or financing or withdrawal without notice. No liability of any kind is to be imposed on the broker herein. This information has been secured from sources deemed reliable, however, we make no warranties as to its accuracy.

\*Based on 2022 annual statistics, CoStar

| Population | 3,014 |
|------------|-------|
|------------|-------|

Households 1,335

Median Age 56.8

Average Household Income \$178,731



\*MOVOTO.COM - HOMES RECENTLY SOLD FEB 2023



### **EXCELLENT RETAIL POTENTIAL!**

2022 Consumer Spending per Household 1-Mile Radius: \$51,420\*



\*According to CoStar Statistics

### 23150 N PIMA ROAD | SCOTTSDALE, AZ 85255



The above is subject to prior sales and leasing. This information has been secured from sources we believe to be reliable, but we make no representation or warranties, expressed or implied as to the accuracy of this information.