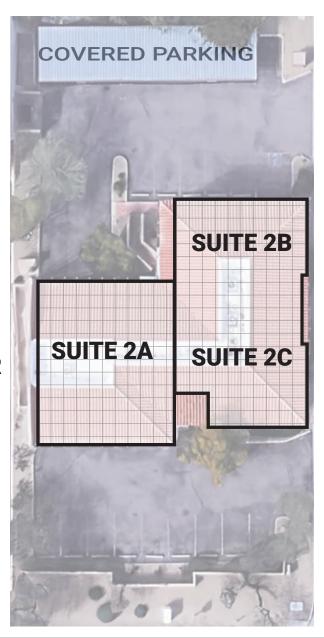

## **Income & Expenses Summary**

| Suite 1A | ±2,335 sf | Month-to-month            |
|----------|-----------|---------------------------|
| Suite 2A | ±1,817 sf | Vacant                    |
| Suite 2B | ±1,300 sf | 90-day termination clause |
| Suite 2C | ±1,035 sf | Month-to-month            |
|          |           |                           |

### **SECOND FLOOR**

### **FIRST FLOOR**

#### **NOT TO SCALE**

All information furnished regarding property for sale, rental or financing is from sources deemed reliable, but no warranty or representation is made to the accuracy thereof and same is submitted to errors, omissions, change of price, rental or other conditions, prior to sale, lease or financing or withdrawal without notice. No liability of any kind is to be imposed on the broker herein. This information has been secured from sources deemed reliable, however, we make no warranties as to its accuracy.