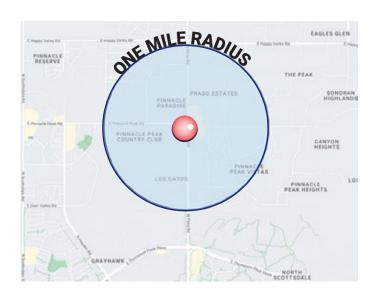

### **EXCELLENT RETAIL POTENTIAL!**

2022 Consumer Spending per Household 1-Mile Radius: \$51,420\*

\*According to CoStar Statistics