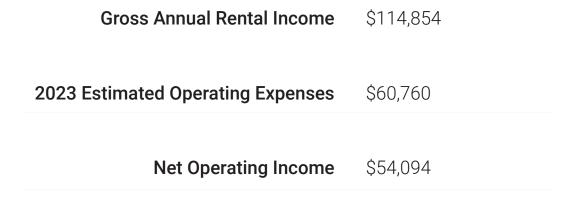

## **Income & Expenses Summary**

| Suite 1A | ±2,335 sf | Month-to-month            |
|----------|-----------|---------------------------|
| Suite 2A | ±1,817 sf | Vacant                    |
| Suite 2B | ±1,300 sf | 90-day termination clause |
| Suite 2C | ±1,035 sf | Month-to-month            |
|          |           |                           |