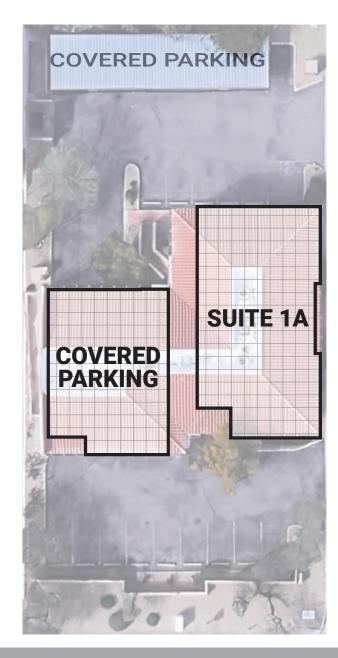

## PROPERTY INFORMATION

PURCHASE PRICE: \$1,995,000 (\$254/sf)

| <b>Building Size</b> | ±7,846 sf                     |  |
|----------------------|-------------------------------|--|
| Туре                 | 2-story multi-tenant office / |  |
|                      | retail freestanding           |  |
| Units (4)            | 3 upstairs / 1 downstairs     |  |
|                      | ±1,035 - 2,335 sf             |  |
| Year Built           | 1986                          |  |
| Zoning               | C-2, City of Scottsdale       |  |
| Parcel #             | 212-01-568M                   |  |
| Parking Ratio        | 3.57/1,000                    |  |
|                      | (Surface & covered parking)   |  |

### N PIMA RD

NOT TO SCALE All information furnished regarding property for sale, rental or financing is from sources deemed reliable, but no warranty or representation is made to the accuracy thereof and same is submitted to errors, omissions, change of price, rental or other conditions, prior to sale, lease or financing or withdrawal without notice. No liability of any kind is to be imposed on the broker herein. This information has been secured from sources deemed reliable, however, we make no warranties as to its accuracy.