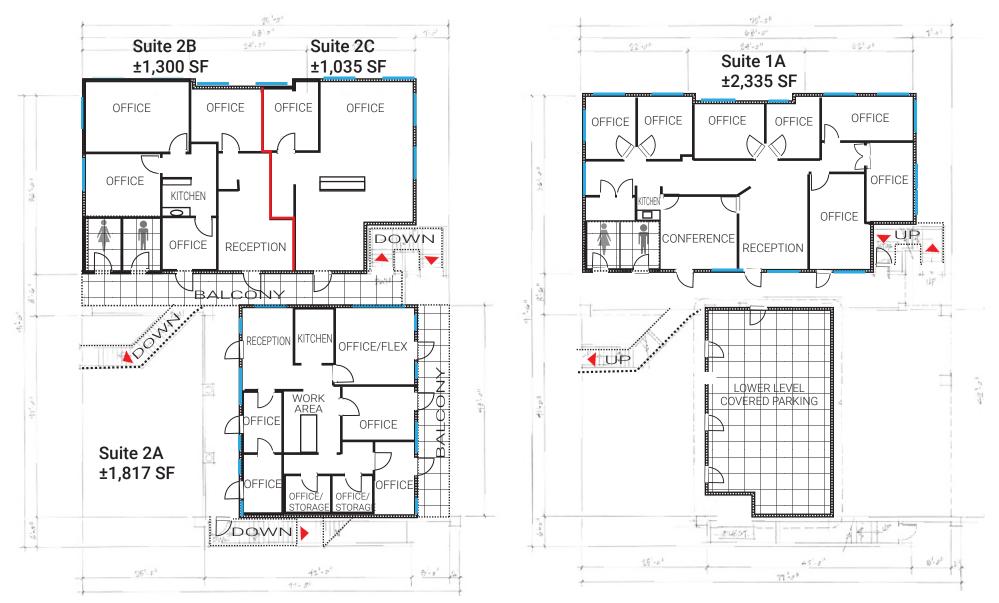

## PROPERTY INFORMATION

PURCHASE PRICE: \$1,995,000 (\$254/sf)

| <b>Building Size</b> | ±7,846 sf                     |  |
|----------------------|-------------------------------|--|
| Туре                 | 2-story multi-tenant office / |  |
|                      | retail freestanding           |  |
| Units (4)            | 3 upstairs / 1 downstairs     |  |
|                      | ±1,035 - 2,335 sf             |  |
| Year Built           | 1986                          |  |
| Zoning               | C-2, City of Scottsdale       |  |
| Parcel #             | 212-01-568M                   |  |
| Parking Ratio        | 3.57/1,000                    |  |
|                      | (Surface & covered parking)   |  |

## **Income & Expenses Summary**

| Suite 1A | ±2,335 sf | Month-to-month            |
|----------|-----------|---------------------------|
| Suite 2A | ±1,817 sf | Vacant                    |
| Suite 2B | ±1,300 sf | 90-day termination clause |
| Suite 2C | ±1,035 sf | Month-to-month            |
|          |           |                           |

### **SECOND FLOOR**

### **FIRST FLOOR**

FIRST FLOOR

**SECOND FLOOR** 