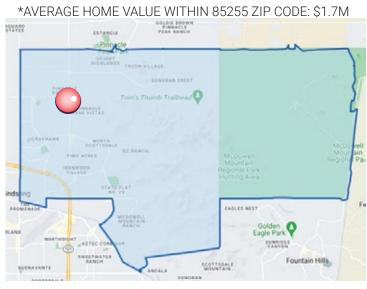

\*Based on 2022 annual statistics, CoStar

| Population | 3,014 |
|------------|-------|
|------------|-------|

Households 1,335

Median Age 56.8

Average Household Income \$178,731

\*MOVOTO.COM - HOMES RECENTLY SOLD FEB 2023