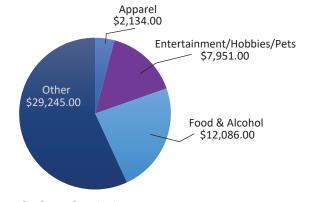

### **EXCELLENT RETAIL POTENTIAL!**

2022 Consumer Spending per Household 1-Mile Radius: \$51,420\*

\*According to CoStar Statistics